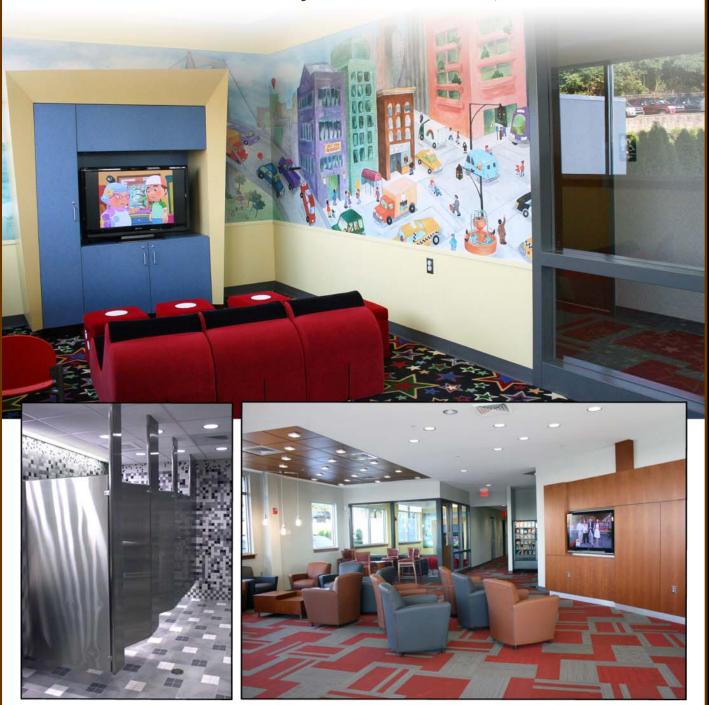

### **TEAM TOYOTA SHOWROOM**

Paul J. Muller, Jr., Owner Langhorne, Pennsylvania 31,650 Square Feet Automobile Showroom McLean-Shortall Architects Completed 2008

"Partners in Excellence"