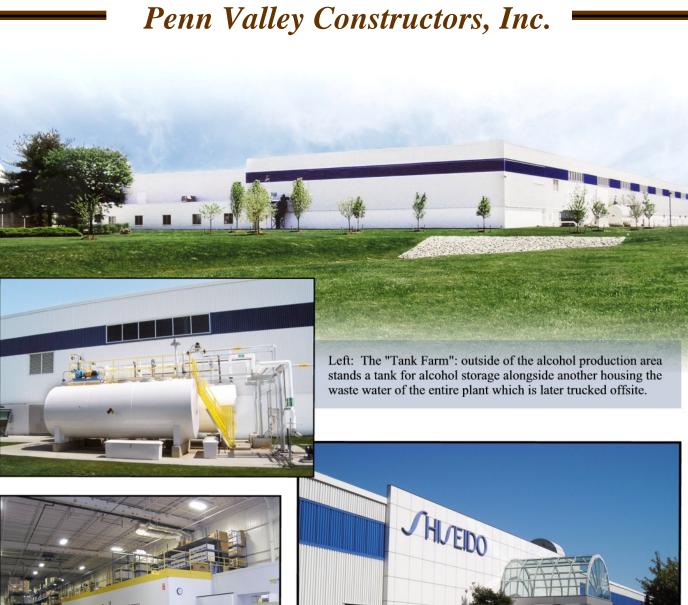

## SHISEIDO AMERICA, INC.

Bernard Hvozdovic, Director of Engineering Services East Windsor, New Jersey 53,000 Square Feet Warehouse & Alcohol Production Addition Steven C. Tiberio, Architect Completed 2006