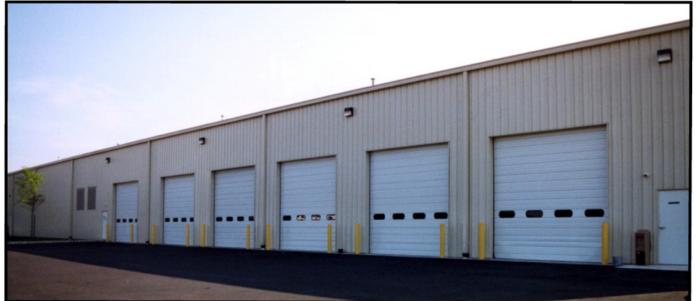

### **KEYSTONE OZONE PURE WATER COMPANY**

John Henry Yardley, PA Processing 27,600 SF; Office 4,800 SF Water Processing Facility Inside Architecture, P.C. Completed 1997

''Partners in Excellence''

#### **KEYSTONE OZONE PURE WATER COMPANY**

John Henry Yardley, PA Processing 27,600 SF; Office 4,800 SF Water Processing Facility Inside Architecture, P.C. Completed 1997

''Partners in Excellence''

### **KEYSTONE OZONE PURE WATER COMPANY**

John Henry Yardley, PA Processing 27,600 SF; Office 4,800 SF Water Processing Facility Inside Architecture, P.C. Completed 1997

"Partners in Excellence"