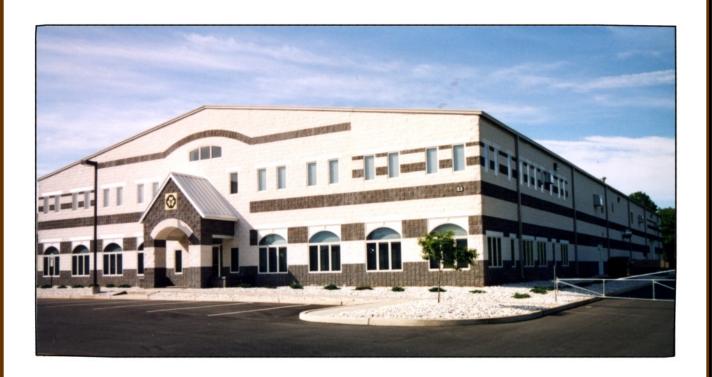

### **CUSTOM ESSENCE**

Felix Buccellato and Raman Patel
Somerset, New Jersey
Office 9,000 SF; Manufacturing 17,500 SF; Lab 1,000 SF
Office and Fragrance Creative Center
USA Architects & Planners
Completed 1997

#### **CUSTOM ESSENCE**

Felix Buccellato and Raman Patel
Somerset, New Jersey
Office 9,000 SF; Manufacturing 17,500 SF; Lab 1,000 SF
Office and Fragrance Creative Center
USA Architects & Planners

Completed 1997