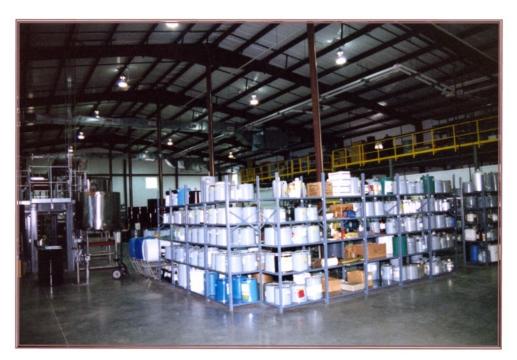

#### **CUSTOM ESSENCE**

Felix Buccellato and Raman Patel
Somerset, New Jersey
Office 9,000 SF; Manufacturing 17,500 SF; Lab 1,000 SF
Office and Fragrance Creative Center
USA Architects & Planners
Completed 1997