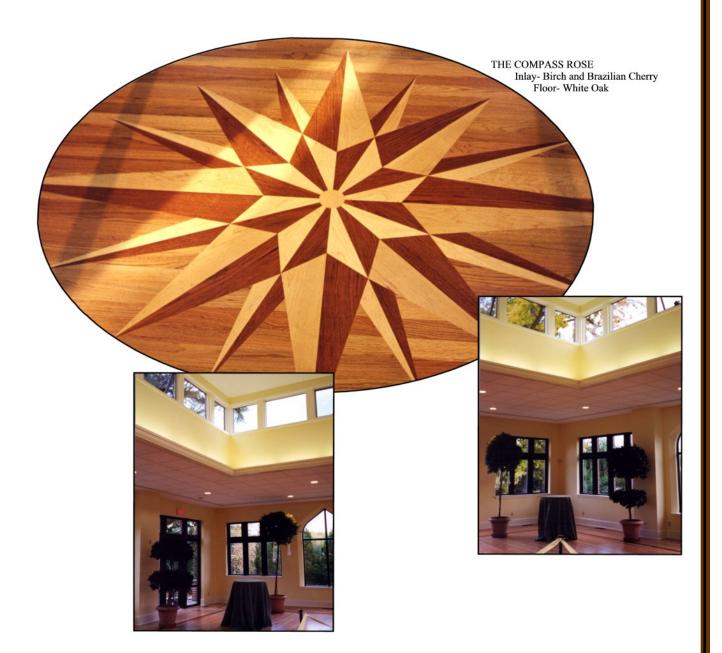

### **ALDIE MANSION**

Heritage Conservancy (Owner), Jeffrey Miller Catering (Occupant)

Doylestown, PA

4,400 Square Feet

**Banquet Facility** 

George J. Donovan, Architect

Completed 1999